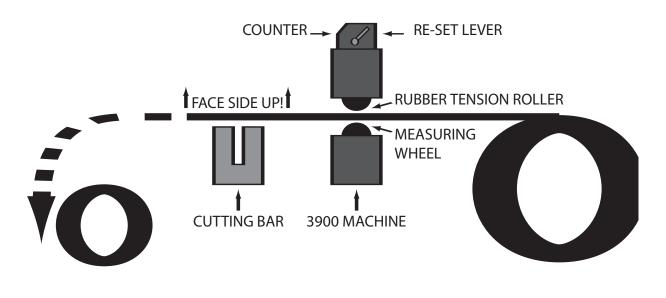

## THE LENGTH MEASURING MACHINE APPROVED FOR RETAIL USE

- 1. Locate floorcovering roll so that the leading edge is level with the measuring machine and cutting bar. If not level, incorrect measurement will result see illustration. All floorcovering must be measured face side upwards.
- 2. Carefully pull the leading edge toward you, bringing it between the upper, rubber tension roller and the lower, measuring wheel, until the leading edge lines up with the slot in the cutting bar.
- 3. Clamp down the floorcovering, using the two clamps located at each end of the cutting bar.
- 4. Set the counter to zero by pushing the reset lever once.
- 5. Release the clamps and pull the floorcovering towards you, in order to tape it to the roll-up roller, if required.
- 6. Roll off the floorcovering at a constant speed, keeping the counter in sight, until required length is indicated on the counter. If you roll past the required length, simply roll back the surplus length to the required length, as the counter also subtracts.
- 7. Clamp down the floor covering again, using the same two clamps, before carefully making your cut along the cutting bar.